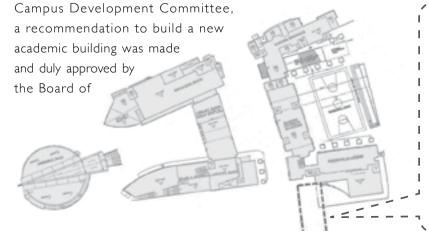

facilities have been conducted. The meeting of the Building Committee with faculty representatives and the appointed architect resulted in shaping the design of the new building.

> 3/F: Grand Conference Hall, Research Centres and Hong Kong Baptist History Archive

2/F: Graduate School and Study Areas for Graduate Students

I/F: Distance Learning Education, Publication Office and Seminar Room

G/F: Recreation and Leisure Area

The Preliminary Floor Plan

By the end of March 2018, the Board of Directors approved the proposed floor plans for the new three-story academic building with a gross floor area of 10,000 square feet. The new academic building will not only accommodate the needs of our 200 plus students, but it will also meet the requirements for the future growth and development of the seminary. The new academic building is composed of four additional components to the Sai O campus: (1) Grand Conference Hall and research centres, (2) Graduate School and study areas for graduate students, (3) student learning commons, and (4) indoor recreation and leisure for the community. Besides these, there are extended areas for distance learning and publication programs.