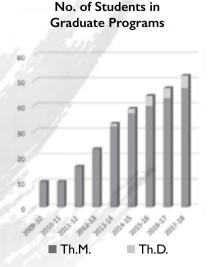

After more than three years of preparation, HKBTS has launched its Doctor of Theology program in early 2013. Of the five students currently enrolled in our doctoral program, two are from Hong Kong and three are from the Mainland. As more and more students having graduated from our Master of Theology program, another graduate program of the seminary, we expect more graduates with academic excellence and a heart for theological teaching and research to enroll in our Doctor of Theology program. Apart from that, in recent years China Christian Council and the National Committee of the Three-Self Patriotic Movement of the Protestant Churches in China have been sending seminary teachers and church ministers from the Mainland to HKBTS to further their studies. I hope our doctoral program will nurture more virtuous and competent teaching talents and experts for China.

The launch of our doctoral program is not the only piece of good news. *The Master of Theology program* at HKBTS has been showing encouraging development in recent years. In 2000, the seminary founded its graduate school, which offered a Master of Theology program. With improvement in the teaching staff and curriculum arrangement, and enhancement in the teaching quality of

foundational programs (including Bachelor of Theology and Master of Divinity programs), what began as a program with six students now boasts nearly 50. Some of them are HKBTS alumni with outstanding academic results who wish to further their studies at their alma mater, and some are graduates of other seminaries who choose to pursue their studies here for our academic atmosphere, scholarly approaches, and seminar classes. The drastic increase in the number of graduate students is evidence of our success in theological teaching and research.