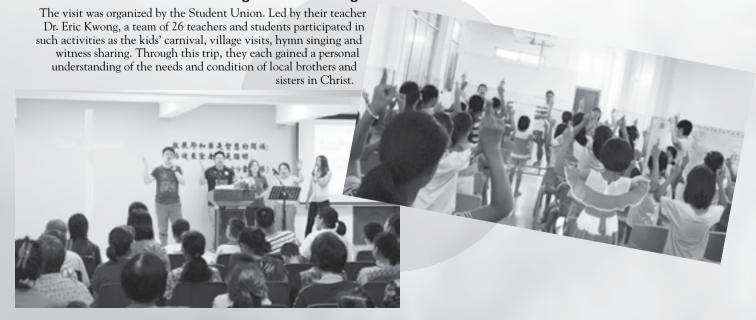

#### • Summer Visit

From June 8 to 11, our students joined an interflow activity in Guangxi, China which was organized by the Student Union. Through this visit, our students came to understand how ministry in China could be started and developed at the local church level.