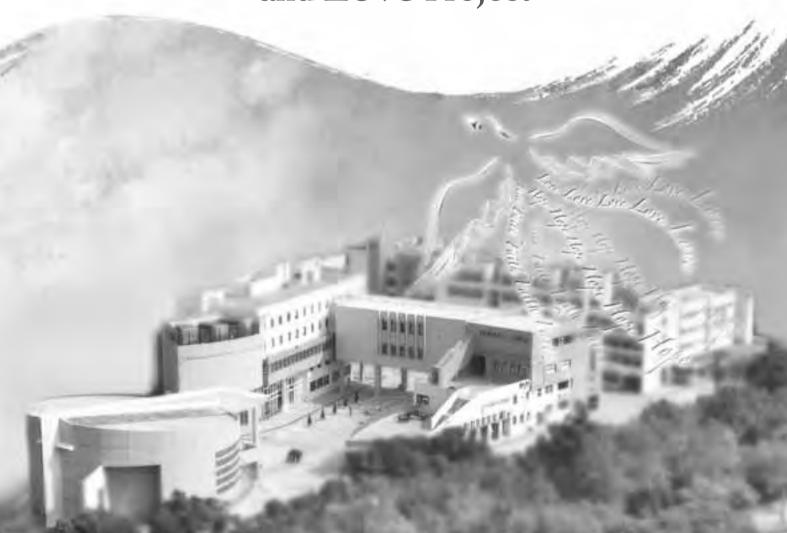

### A Supporting Project for the "Faith, Hope, and Love Project": Campus Extension Project

It has been almost 20 years since HKBTS moved to Sai O from Ho Man Tin Hill Road. With the gradual realization of the "Faith, Hope, and Love Project," the Sai O Campus is running out of space: offices for teachers are in constant shortage; in a few years the library will run out of space for new books which arrive every month; students (especially graduate students) do not have enough space for study and discussion. All these problems compel us to search for usable space.

After thorough consideration, all of us agreed that constructing a new building on the Sai O Campus would be the best solution as space usage planning would be easier and it would facilitate future administration and security management. With faith in God, the Board of Directors passed a resolution on the Extension Project of the Sai O Campus (Phase 3) to fulfil the seminary's future needs. The main part of the construction project will be building a three-story complex on the Sai O Campus to strengthen the seminary's education and research capacity.

The new complex will include an "Integrated Theological Research Centre," housing a more comprehensive collection of documents and materials for teaching and research. There will also be an "Integrated Student Study Centre," providing students with space for both individual and group research and discussion. Apart from building a new complex, the construction project also includes items that improve the design of the existing campus. For example, there will be an addition of at least ten offices for professors at HKBTS, visiting professors and research fellows.