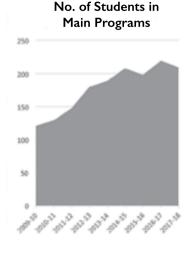

2/F: Graduate School and Study Areas for Graduate Students

I/F: Distance Learning Education, Publication Office and Seminar Room

G/F: Recreation and Leisure Area

The Preliminary Floor Plan

By the end of March 2018, the Board of Directors approved the proposed floor plans for the new three-story academic building with a gross floor area of 10,000 square feet. The new academic building will not only accommodate the needs of our 200 plus students, but it will also meet the requirements for the future growth and development of the seminary. The new academic building is composed of four additional components to the Sai O campus: (1) Grand Conference Hall and research centres, (2) Graduate School and study areas for graduate students, (3) student learning commons, and (4) indoor recreation and leisure for the community. Besides these, there are extended areas for distance learning and publication programs.